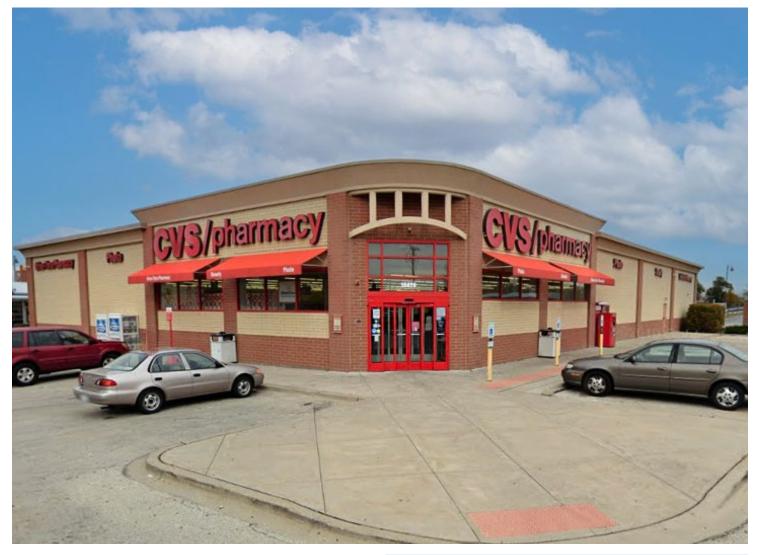

FRANKLIN PARK, IL 60131

- ▶ Excellent 13,225 SF sublease available at the northwest corner of Grand & Mannheim in Franklin Park
- ▶ Great access, visibility, and plenty of parking available
- ▶ Located in the heart of dense retail with tenants such as Jewel, Sonic, Jersey Mike's, Chipotle, Starbucks and many more
- ▶ Sublease expires 12/31/2035

# 10420 Grand Avenue

FRANKLIN PARK, IL 60131