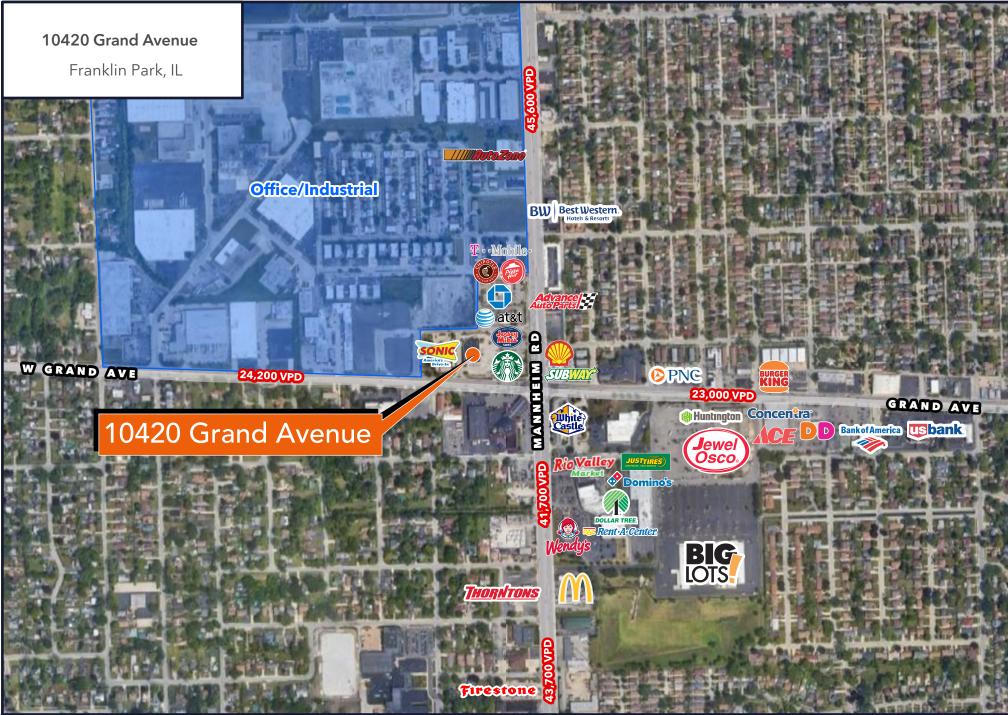

FRANKLIN PARK, IL 60131

- ▶ Excellent 13,225 SF sublease available at the northwest corner of Grand & Mannheim in Franklin Park
- ▶ Great access, visibility, and plenty of parking available
- ▶ Located in the heart of dense retail with tenants such as Jewel, Sonic, Jersey Mike's, Chipotle, Starbucks and many more
- ▶ Sublease expires 12/31/2035