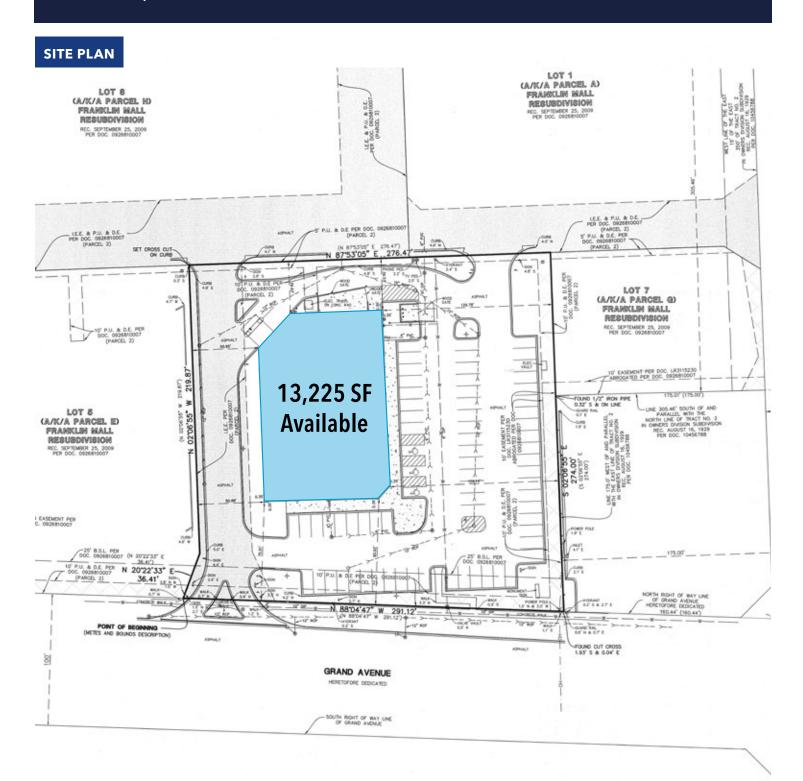

FRANKLIN PARK, IL 60131

- ▶ Excellent 13,225 SF sublease available at the northwest corner of Grand & Mannheim in Franklin Park
- ▶ Great access, visibility, and plenty of parking available
- ▶ Located in the heart of dense retail with tenants such as Jewel, Sonic, Jersey Mike's, Chipotle, Starbucks and many more
- ▶ Sublease expires 12/31/2035